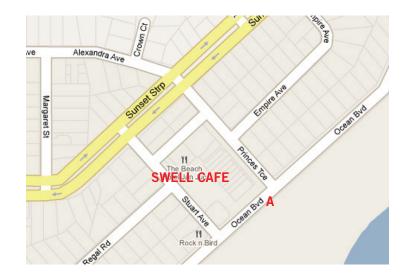

#### **ADDRESS**

The address of Swell Cafe is Stuart Avenue, Jan Juc. Melways reference 505 F11.

#### **PUBLIC TOILETS**

A Bird Rock Car Park 47 Ocean Boulevard. Open 24 hours.