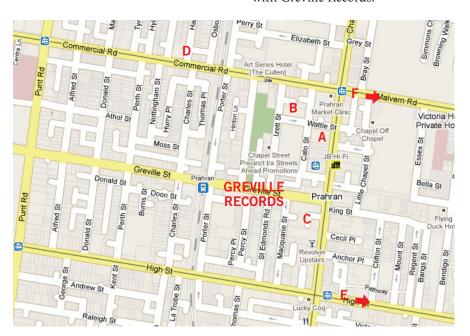

## **ADDRESS**

The address of Greville Records is 152 Greville Street Prahran. Melways reference 58 C5.

#### **FOOD**

- A Coles Prahran, 303 Chapel St. Open 6am — midnight..
- **B** Safeway Prahran. Cnr Wattle & Cato Streets. Open 6am midnight.
- C 7/11 Prahran, 255 Chapel Street. Open 24 hours.
- **D** 7 Days Minimart, 176 Commercial Road. Open 24 hours.

#### **PUBLIC TOILETS**

- **E** BP 549 High Street. Open 24 hours.
- **F** BP 500 Malvern Road. Open 24 hours.