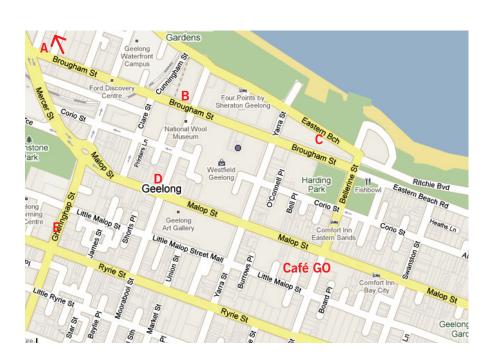

# **NEARBY**

#### **FOOD**

- A Texas Hamburgers 24 hour café, 28 Mercer Street, Geelong
- B Coles Supermarket, corner Moorabool & Brougham Streets. Open from 8am–10pm

#### **PUBLIC TOILETS**

- C Transvaal Square, Brougham Street, Geelong. Open 24 hours.
- D Corner Moorabool & Malop Streets. Open 24 hours.